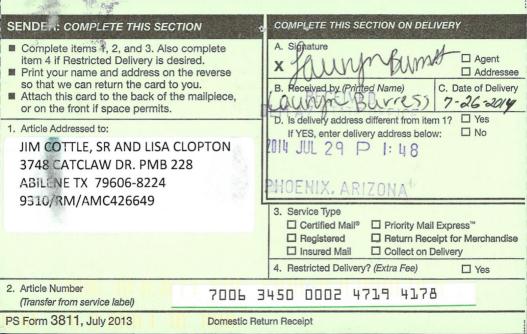

#### BUREAU OF LAND MANAGEMENT

Arizona State Office
One North Central Avenue, Suite 800
Phoenix, Arizona 85004-4427
www.blm.gov/az/

JUL 18 2014

In Reply Refer To: 3800 (9310) RM AMC426649

CERTIFIED MAIL - RETURN RECEIPT REQUESTED No. 7006 3450 0002 4719 4178

#### NOTICE

JIM COTTLE, SR LISA CLOPTON

3748 CATCLAW DR. PMB 228

ABILENE, TX 79606-8224

This Notice Affects the Claims

Shown in the Block Below.

AMC426653 SHADOW MOUNTAIN