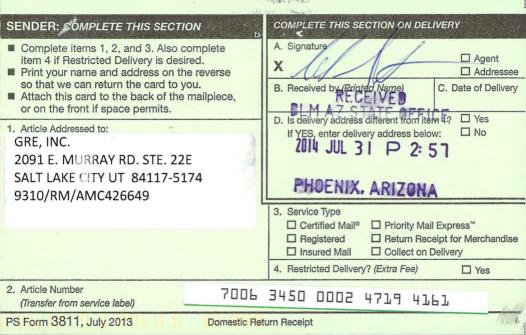

#### BUREAU OF LAND MANAGEMENT

Arizona State Office
One North Central Avenue, Suite 800
Phoenix, Arizona 85004-4427
www.blm.gov/az/

JUL 18 2014

In Reply Refer To: 3800 (9310) RM AMC426649

CERTIFIED MAIL - RETURN RECEIPT REQUESTED No. 7006 3450 0002 4719 4178

#### NOTICE

JIM COTTLE, SR LISA CLOPTON

3748 CATCLAW DR. PMB 228

ABILENE, TX 79606-8224

This Notice Affects the Claims

Shown in the Block Below.

AMC426653 SHADOW MOUNTAIN

## Mining Claim Location Notices - Corrections Required

Pursuant to Title 43 Code of Federal Regulations (CFR) 3832.1, this office received your notice(s) of location for recordation of mining claims. In accordance with 43 CFR 3832.11 and 3832.12, the claim(s) listed above are not properly located. Because they are not properly located we cannot record them as filed. They must be corrected as noted below or they will be declared null and void ab initio.