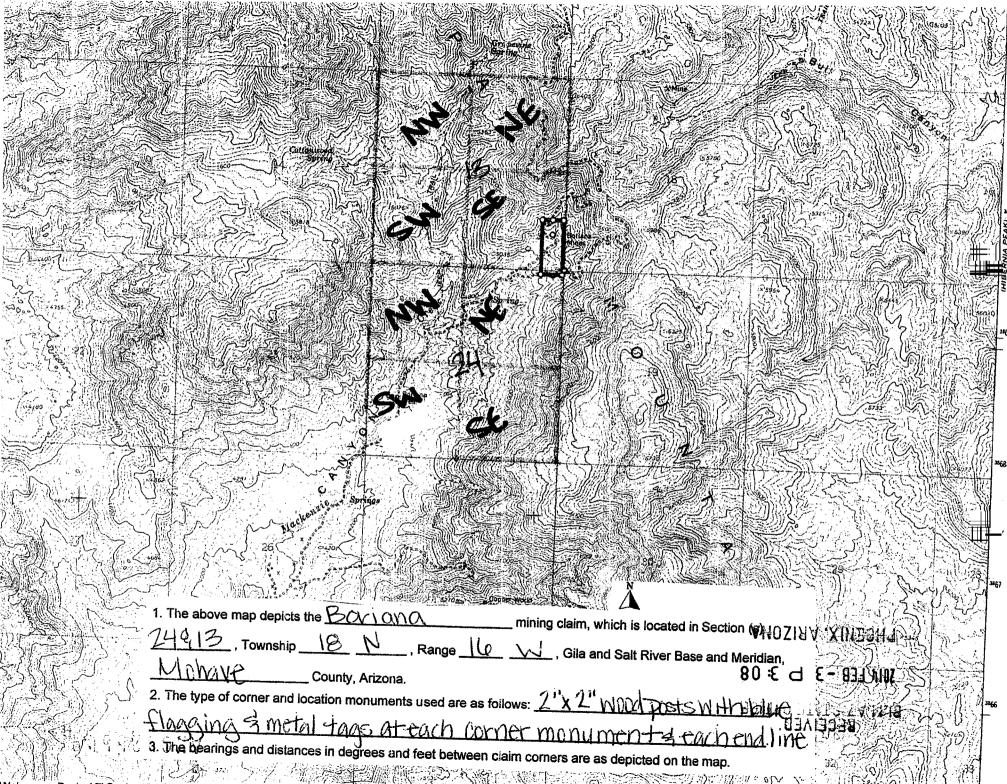

ENT LOCATED AT THE SE CORNER OF SECTION 13 T18N R16W</u>

This Notice of Location has been written to capture mineral rights within its boundaries, only on open and locatable ground. In the case that some or parts of the claim boundaries overlap private or patented land it is understood that no rights or ownership is implied or assumed in relation to that portion of the claim. In the case that any part of this claim boundary may overlap another, pre-existing claim, it is understood that no rights or ownership is implied or assumed in relation to that portion of the claim. Any overlap or overstaking that has occurred is solely due to standard sizing of claims and there is no claim or ownership implied or assumed.

DATED AND POSTED on the ground this 14th day of January, 2014.

LOCATOR (s)



| LOCATION NOTICE FOR LODE MINING CLAIM                                                                                                                                                                                                                                                                                                 |                                 |                    |                     |             |
|---------------------------------------------------------------------------------------------------------------------------------------------------------------------------------------------------------------------------------------------------------------------------------------------------------------------------------------|---------------------------------|--------------