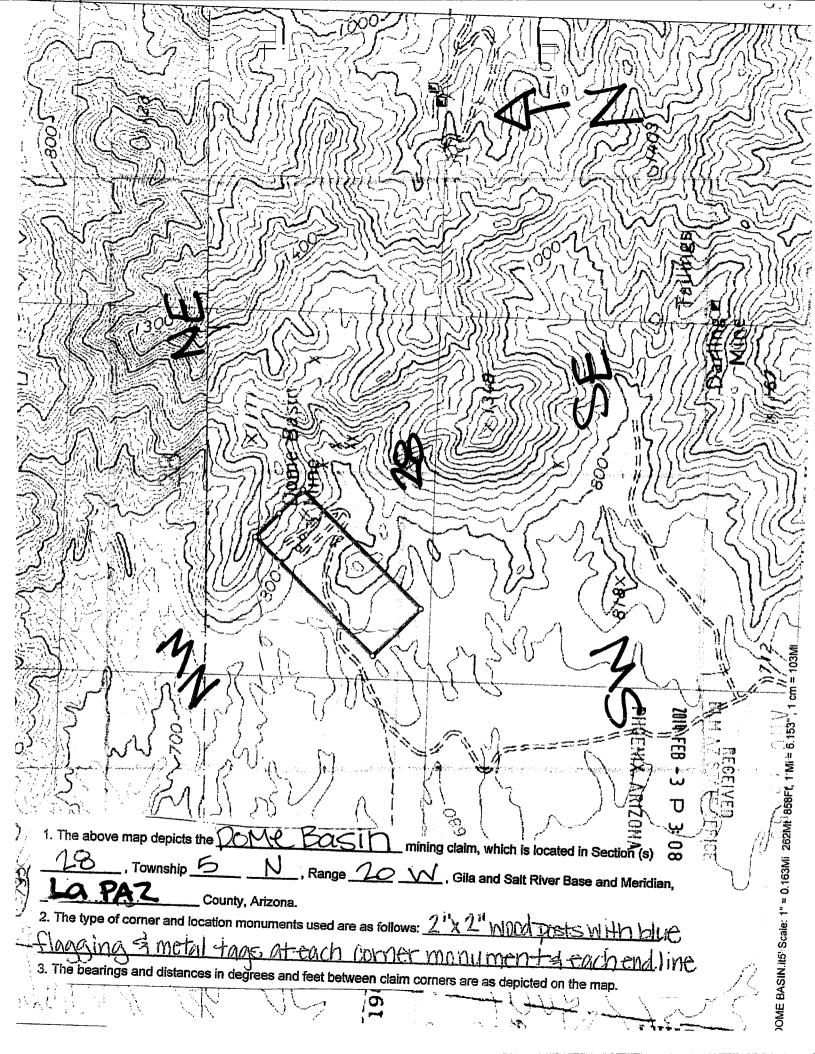

AT THE SE CORNER OF SECTION 36 T5N R20W</u>

This Notice of Location has been written to capture mineral rights within its boundaries, only on open and locatable ground. In the case that some or parts of the claim boundaries overlap private or patented land it is understood that no rights or ownership is implied or assumed in relation to that portion of the claim. In the case that any part of this claim boundary may overlap another, pre-existing claim, it is understood that no rights or ownership is implied or assumed in relation to that portion of the claim. Any overlap or overstaking that has occurred is solely due to standard sizing of claims and there is no claim or ownership implied or assumed.

DATED AND POSTED on the ground this 15th day of January, 2014.

LOCATOR (s)

28 T5N R20W



| NOTICE IS HEREBY GIVEN that theFlag lode mining claim has been located by  GRE INCwhose current mailing address is 2091 E Murray Holladay Road Suite 22E, SLC, UT 84117.  The general course of this claim isSoutheast TO Northwest and it | BLM<br>Date<br>Stamp | PHSENIX, ARIZONA | 2014 FEB - 3 P 3: 07 | RECEIVED RECEIVED |
|--------------------------------------------------------------------------------------------------------------------------------------------------------------------------------------------------------------------------------------------|----------------------|------------------|----------------------|-------------------|
|