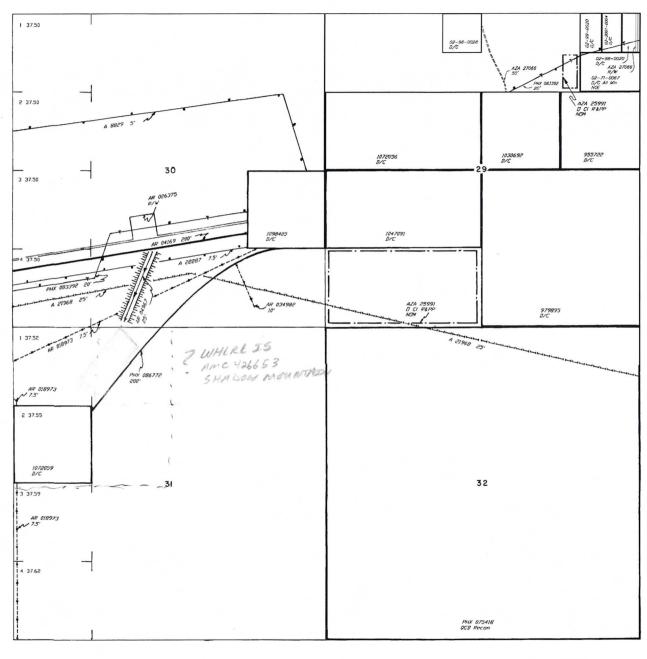

## TOWNSHIP 4 NORTH RANGE 19 WEST OF THE GILA AND SALT RIVER MERIDIAN, ARIZONA

4 22.88 3 24.24 2 24.21 1 24.17 4 24.15 3 24.13 2 24.11 1 24.09 4 24.09 3 24.13 2 24.15 1 24.19 4 24.21 3 24.25 2 24.27 1 24.31 4 24.25 3 24.10 2 23.96 1 23.81 4 23.88 3 24.15 2 24.43 1 24.70 PHX 075419 OCD Recon 6 37.50 2 7 37.38 PHIX 078084 OCD Recon 1 37.30 2 37.24 3 37.20 11 12 4 37.14 1 37.16 2 37.26 SEE SUPPLEMENTAL PLAT 3 37.34 15 13 891459 D/C 4 37.44 SG 4/1/1919 F<sub>2 37.49</sub> ┤ SEE SUPPLEMENTAL PLAT SEE SUPPLEMENTAL PLAT SEE SUPPLEMENTAL PLAT SEE SUPPLEMENTAL PLAT 22 4 37.50 1041721 B/C SEE SUPPLEMENTAL PLAT SEE SUPPLEMENTAL PLAT SEE SUPPLEMENTAL PLAT 932943 907502 983271 D/C D/C 30 29 26 SEE SUPPLEMENTAL PLAT SEE SUPPLEMENTAL PLAT 31 32 33 36 PHX 075418 OCD Recon

LA PAZ COUNTY

STATUS OF PUBLIC DOMAIN LAND AND MINERAL TITLES

| INDEX    | TC | TO SEGREGATED TRACTS |          |             |  |  |  |  |  |  |
|----------|----|----------------------|----------|-------------|--|--|--|--|--|--|
| RESURVEY |    | ORIGINAL SURVEY      |          |             |  |  |  |  |  |  |
| TRACT NO | 7  | R                    | SEC      | SUBDIVISION |  |  |  |  |  |  |
|          |    |                      |          |             |  |  |  |  |  |  |
|          |    | L.                   | $\vdash$ |             |  |  |  |  |  |  |
|          |    |                      |          |             |  |  |  |  |  |  |
|          |    |                      | 1-1-     |             |  |  |  |  |  |  |
|          |    | <u> </u>             | <b>!</b> | ·           |  |  |  |  |  |  |
|          |    | <u> </u>             |          |             |  |  |  |  |  |  |
|          |    | ⊢                    | ├├-      |             |  |  |  |  |  |  |
|          |    | _                    |          |             |  |  |  |  |  |  |