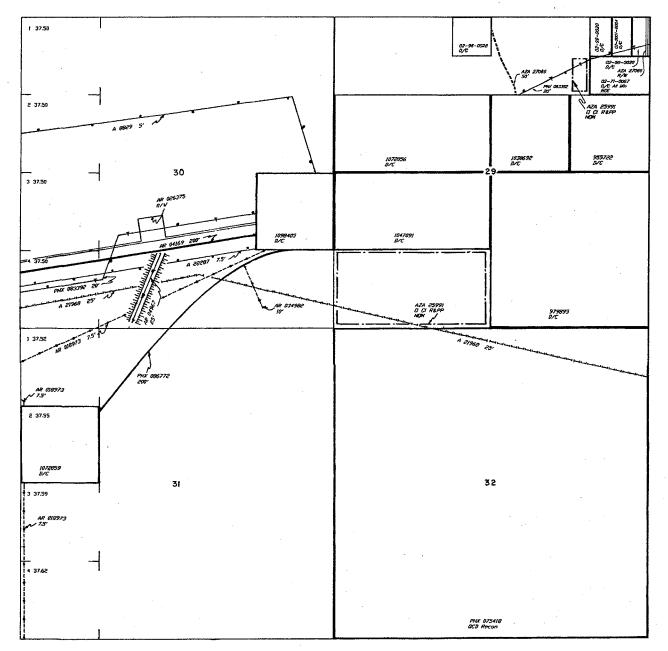

## TOWNSHIP 4 NORTH RANGE 19 WEST OF THE GILA AND SALT RIVER MERIDIAN, ARIZONA

4 22.88 3 24.24 2 24.21 1 24.17 4 24.15 3 24.13 2 24.11 1 24.09 4 24.09 3 24.13 2 24.15 1 24.19 4 24.21 3 24.25 2 24.27 1 24.31 4 24.25 3 24.10 2 23.96 1 23.81 4 23.88 3 24.15 2 24.43 1 24.70 PHX 075419 OCD Recon 6 37.50 2 7 37.38 PHIX 078084 OCD Recon 1 37.30 2 37.24 3 37.20 11 12 4 37.14 1 37.16 2 37.26 SEE SUPPLEMENTAL PLAT 3 37.34 15 13 891459 D/C 4 37.44 SG 4/1/1919 F<sub>2 37.49</sub> ┤ SEE SUPPLEMENTAL PLAT SEE SUPPLEMENTAL PLAT SEE SUPPLEMENTAL PLAT SEE SUPPLEMENTAL PLAT 22 4 37.50 1041721 B/C SEE SUPPLEMENTAL PLAT SEE SUPPLEMENTAL PLAT SEE SUPPLEMENTAL PLAT 932943 907502 983271 D/C D/C 30 29 26 SEE SUPPLEMENTAL PLAT SEE SUPPLEMENTAL PLAT 31 32 33 36 PHX 075418 OCD Recon