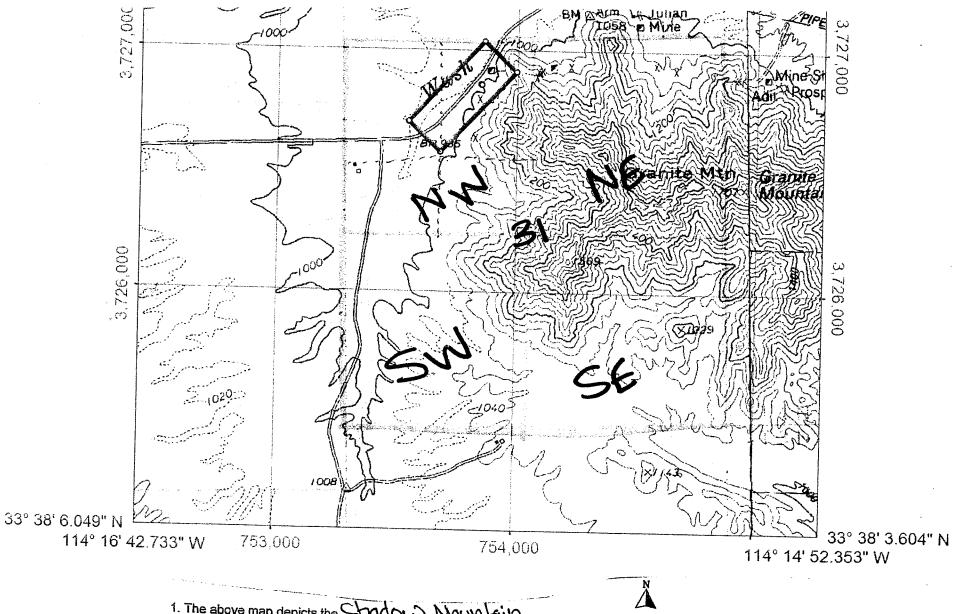

#### **DECISION**

JIM COTTLE, SR AND LISA CLOPTON 3748 CATCLAW DR. PMB 228 This Decision Affects Those Claims

Shown in the Block Below.

ABILENE, TX 79606-8224

AMC426653 SHADOW MOUNTAIN

#### NOTICE

JIM COTTLE, SR LISA CLOPTON

3748 CATCLAW DR. PMB 228

ABILENE, TX 79606-8224

This Notice Affects the Claims

Shown in the Block Below.

AMC426653 SHADOW MOUNTAIN