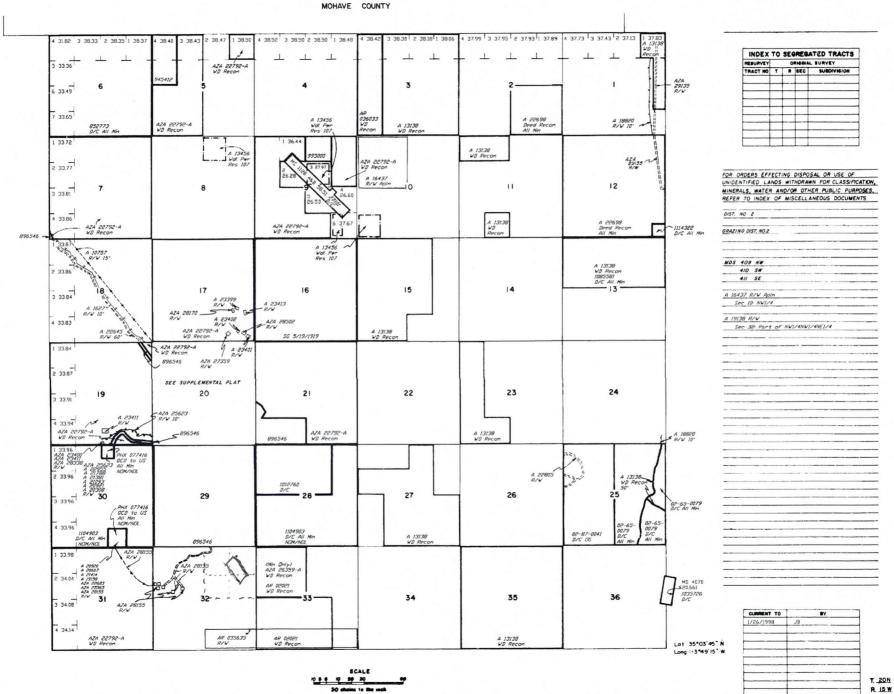

## TOWNSHIP 4 NORTH RANGE 19 WEST OF THE GILA AND SALT RIVER MERIDIAN, ARIZONA

4 22.88 3 24.24 2 24.21 1 24.17 4 24.15 3 24.13 2 24.11 1 24.09 4 24.09 3 24.13 2 24.15 1 24.19 4 24.21 3 24.25 2 24.27 1 24.31 4 24.25 3 24.10 2 23.96 1 23.81 4 23.88 3 24.15 2 24.43 1 24.70 PHX 075419 OCD Recon 6 37.50 2 7 37.38 PHIX 078084 OCD Recon 1 37.30 2 37.24 3 37.20 11 12 4 37.14 1 37.16 2 37.26 SEE SUPPLEMENTAL PLAT 3 37.34 15 13 891459 D/C 4 37.44 SG 4/1/1919 F<sub>2 37.49</sub> ┤ SEE SUPPLEMENTAL PLAT SEE SUPPLEMENTAL PLAT SEE SUPPLEMENTAL PLAT SEE SUPPLEMENTAL PLAT 22 4 37.50 1041721 B/C SEE SUPPLEMENTAL PLAT SEE SUPPLEMENTAL PLAT SEE SUPPLEMENTAL PLAT 932943 907502 983271 D/C D/C 30 29 26 SEE SUPPLEMENTAL PLAT SEE SUPPLEMENTAL PLAT 31 32 33 36 PHX 075418 OCD Recon

LA PAZ COUNTY

STATUS OF PUBLIC DOMAIN LAND AND MINERAL TITLES

| INDEX    | TC | TO SEGREGATED TRACTS |          |             |  |  |  |  |  |  |
|----------|----|----------------------|----------|-------------|--|--|--|--|--|--|
| RESURVEY |    | ORIGINAL SURVEY      |          |             |  |  |  |  |  |  |
| TRACT NO | 7  | R                    | SEC      | SUBDIVISION |  |  |  |  |  |  |
|          |    |                      |          |             |  |  |  |  |  |  |
|          |    | L.                   | $\vdash$ |             |  |  |  |  |  |  |
|          |    |                      |          |             |  |  |  |  |  |  |
|          |    |                      | 1-1-     |             |  |  |  |  |  |  |
|          |    | <u> </u>             | <b>!</b> | ·           |  |  |  |  |  |  |
|          |    | <u> </u>             |          |             |  |  |  |  |  |  |
|          |    | ⊢                    | ├├-      |             |  |  |  |  |  |  |
|          |    | _                    |          |             |  |  |  |  |  |  |