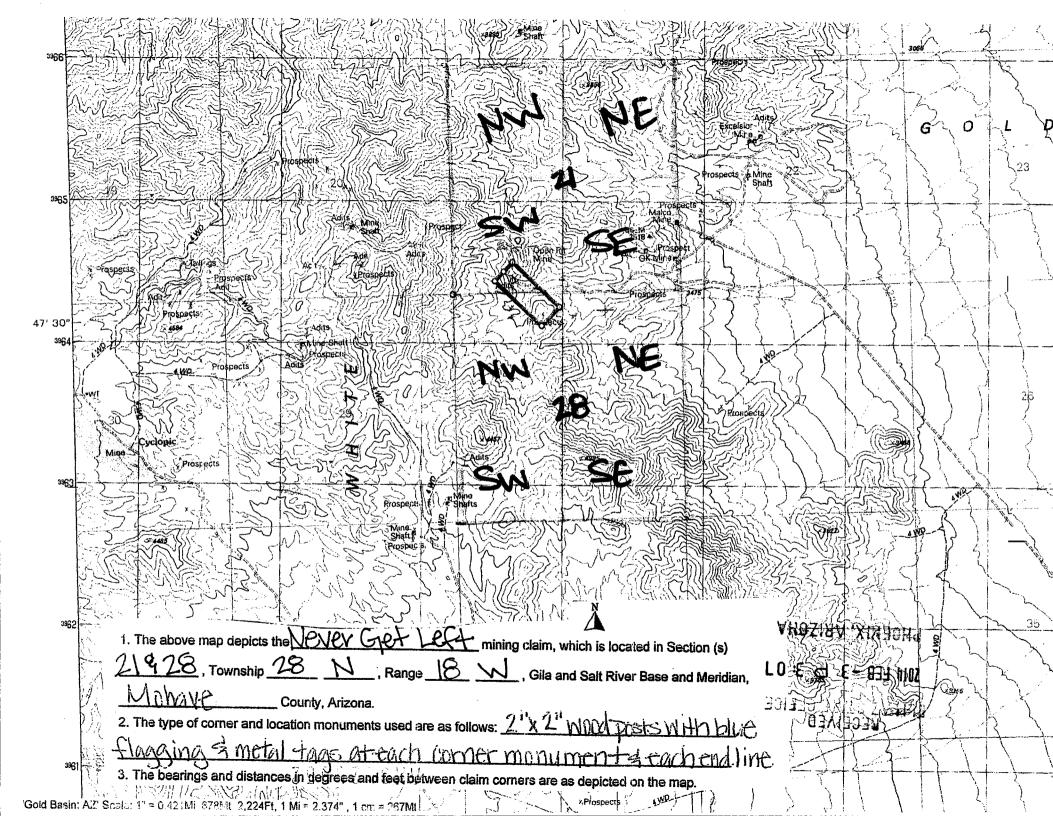

#### **DECISION**

JIM COTTLE, SR AND LISA CLOPTON 3748 CATCLAW DR. PMB 228 This Decision Affects Those Claims

Shown in the Block Below.

ABILENE, TX 79606-8224

AMC426653 SHADOW MOUNTAIN

#### NOTICE

JIM COTTLE, SR LISA CLOPTON

3748 CATCLAW DR. PMB 228

ABILENE, TX 79606-8224

This Notice Affects the Claims

Shown in the Block Below.

AMC426653 SHADOW MOUNTAIN